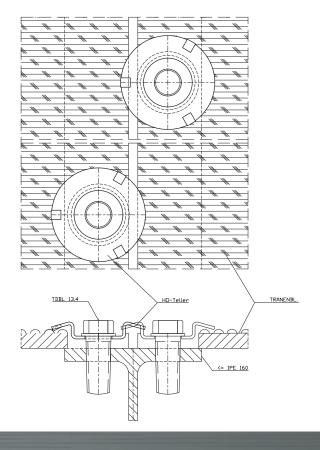

## **SOLUTION:**

Our specially designed direct screwing system comprising nonut ® TDBL fasteners¹ and HO washers² for bulb plate from 5/7 mm

#### Simple and robust

- · holes are already cost-effectively drilled during manufacturing
- · TDBL drilling in the beam: 10 or 13 mm
- · recess in bulb plate for HO washer: 31 ≤ d < 33 mm
- · no complex tapped holes or countersunk holes required
- · cost-effective installation from above
- · also suitable for fastening grates