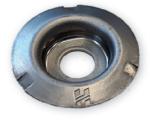

## **SOLUTION:**

Our specially designed direct screwing system comprising nonut ® TDBL fasteners¹ and HO washers² for bulb plate from 5/7 mm

<sup>&</sup>lt;sup>2</sup> Zinc plated, moulded part specially designed by Hoffmeier Industrieanlagen GmbH + Co. KG; protected as German Utility Model.

 $<sup>^{\</sup>mathrm{1}}$  Thread forming fastening system by SFS Group AG with German national technical approval.