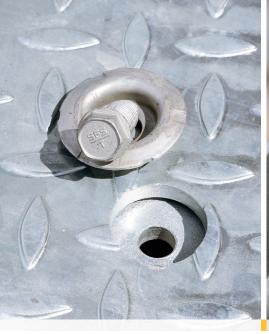

## **SOLUTION:**

Our specially designed direct screwing system comprising nonut ® TDBL fasteners¹ and HO washers² for bulb plate from 5/7 mm

#### Simple and robust

- · holes are already cost-effectively drilled during manufacturing
- · TDBL drilling in the beam: 10 or 13 mm
- · recess in bulb plate for HO washer: 31 ≤ d < 33 mm
- · no complex tapped holes or countersunk holes required
- · cost-effective installation from above
- · also suitable for fastening grates

#### Safe and efficient

- · no dangerous assembly positions and procedures
- · no risk of tripping
- · special shape of the HO washer enables later disassembly
- · tested for absorption of tensile and shear forces
- · reduced number of fastening points needed
- secure against loosening under dynamic loads