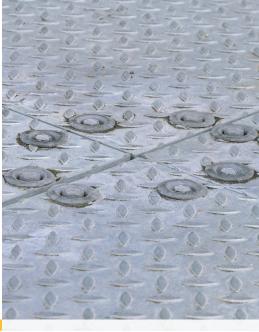

## **SOLUTION:**

Our specially designed direct screwing system comprising nonut ® TDBL fasteners¹ and HO washers² for bulb plate from 5/7 mm

#### Safe and efficient

- · no dangerous assembly positions and procedures
- · no risk of tripping
- · special shape of the HO washer enables later disassembly
- · tested for absorption of tensile and shear forces
- · reduced number of fastening points needed
- secure against loosening under dynamic loads