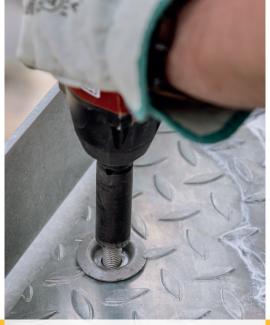

## **SOLUTION:**

Our specially designed direct screwing system comprising nonut ® TDBL fasteners¹ and HO washers² for bulb plate from 5/7 mm

#### Simple and robust

- · holes are already cost-effectively drilled during manufacturing
- · TDBL drilling in the beam: 10 or 13 mm
- · recess in bulb plate for HO washer: 31 ≤ d < 33 mm
- · no complex tapped holes or countersunk holes required
- · cost-effective installation from above
- · also suitable for fastening grates