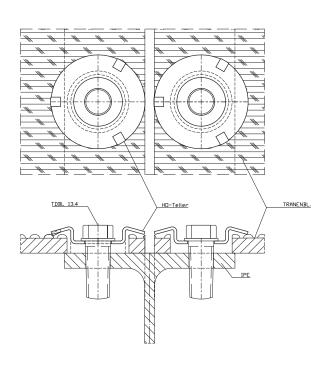

## **SOLUTION:**

Our specially designed direct screwing system comprising nonut ® TDBL fasteners¹ and HO washers² for bulb plate from 5/7 mm

#### Simple and robust

- · holes are already cost-effectively drilled during manufacturing
- · TDBL drilling in the beam: 10 or 13 mm
- · recess in bulb plate for HO washer: 31 ≤ d < 33 mm
- · no complex tapped holes or countersunk holes required
- · cost-effective installation from above
- · also suitable for fastening grates