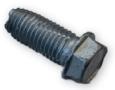

## **SOLUTION:**

Our specially designed direct screwing system comprising nonut ® TDBL fasteners¹ and HO washers² for bulb plate from 5/7 mm

<sup>&</sup>lt;sup>2</sup> Zinc plated, moulded part specially designed by Hoffmeier Industrieanlagen GmbH + Co. KG; protected as German Utility Model.

 $<sup>^{\</sup>mathrm{1}}$  Thread forming fastening system by SFS Group AG with German national technical approval.