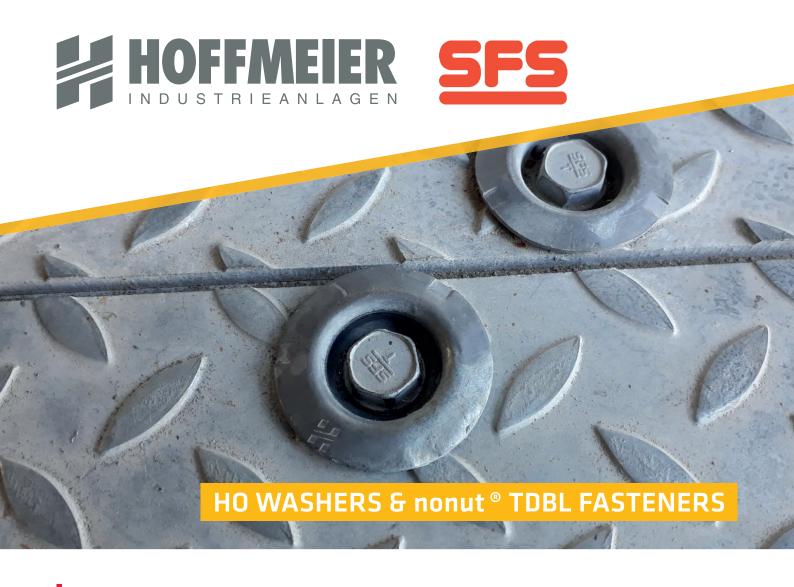

# FASTENING OF CHECKER PLATES IN STEEL PLATFORMS WITH HO WASHERS

## **SOLUTION:**

Our specially designed direct screwing system comprising nonut ® TDBL fasteners¹ and HO washers² for bulb plate from 5/7 mm

#### Simple and robust

- · holes are already cost-effectively drilled during manufacturing
- · TDBL drilling in the beam: 10 or 13 mm
- · recess in bulb plate for HO washer: 31 ≤ d < 33 mm
- · no complex tapped holes or countersunk holes required
- · cost-effective installation from above
- · also suitable for fastening grates

#### Safe and efficient

- · no dangerous assembly positions and procedures
- · no risk of tripping
- · special shape of the HO washer enables later disassembly
- · tested for absorption of tensile and shear forces
- · reduced number of fastening points needed
- secure against loosening under dynamic loads